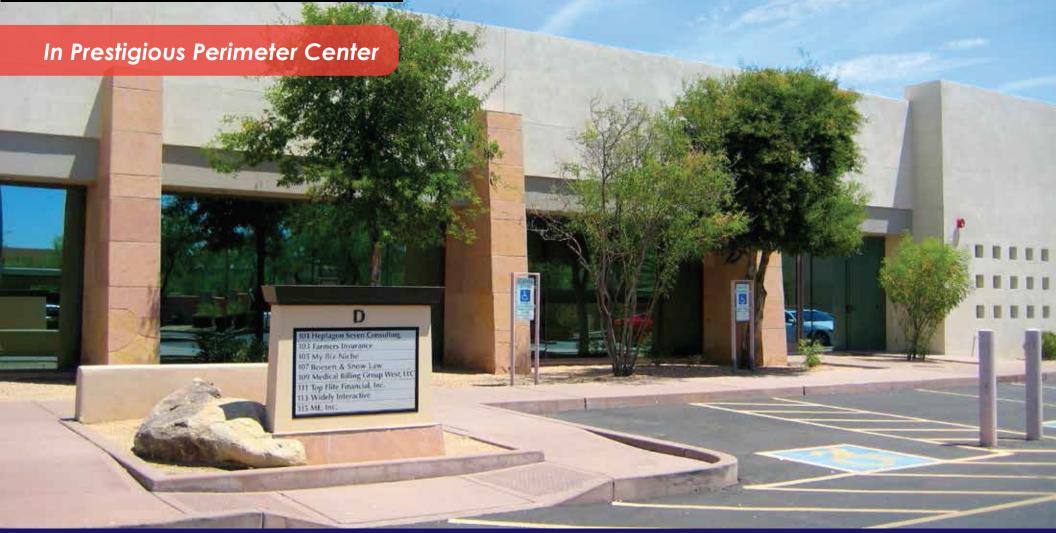

### **Turnstone Office Park**

## 17797 N Perimeter Drive | D105 | Scottsdale, Arizona 85255

#### **FEATURES**

- Prestigious Perimeter Center
- Reception
- Conference Room
- Two (2) Offices
- Kitchen
- Two (2) Open Flex Areas
- Access to Fiber
- Lots of Natural Light & Windows
- Gorgeous Setting
- Minutes from Loop 101 / Pima-Princess exit