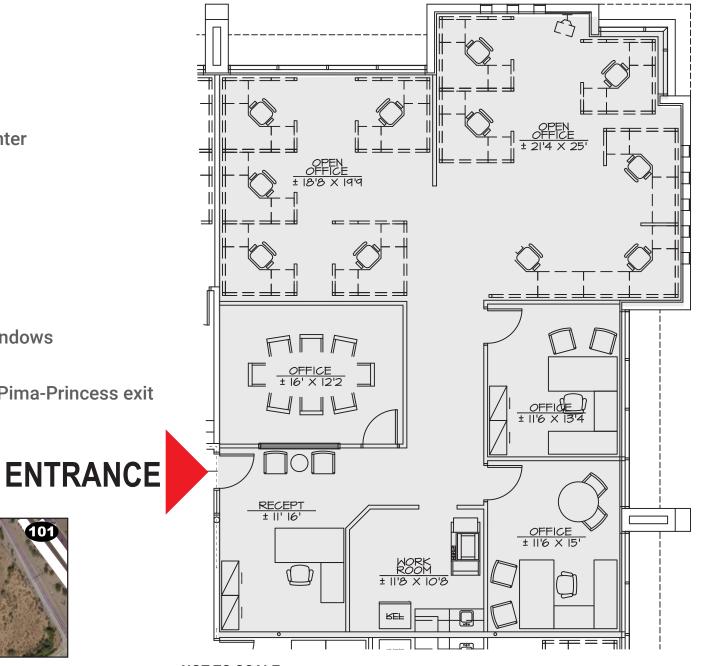

# 2,238± SQ. FT.

#### **FEATURES**

- Prestigious Perimeter Center
- Reception
- Conference Room
- Two (2) Offices
- Kitchen
- Two (2) Open Flex Areas
- Access to Fiber
- Lots of Natural Light & Windows
- Gorgeous Setting
- Minutes from Loop 101 / Pima-Princess exit

**NOT TO SCALE** 

All information furnished regarding property for sale, rental or financing is from sources deemed reliable, but no warranty or representation is made to the accuracy thereof and same is submitted to errors, omissions, change of price, rental or other conditions, prior to sale, lease or financing or withdrawal without notice. No liability of any kind is to be imposed on the broker herein. This information has been secured from sources deemed reliable, however, we make no warranties as to its accuracy.